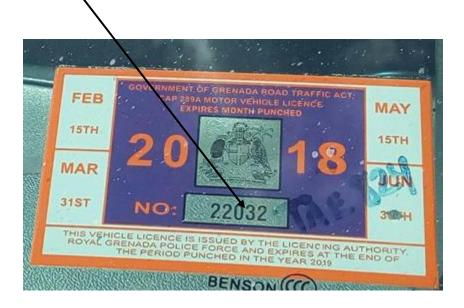

- A valid driver license ( for non-grenadians, a temporary driver's permit is required and can be obtained at the police station.)
- Your valid S.G.U Identification card
- Vehicle insurance certificate with at least 3 weeks validity
- Vehicle license disk number

\* The number is located at the middle bottom of the sticker which is located on the Vehicle windshield.